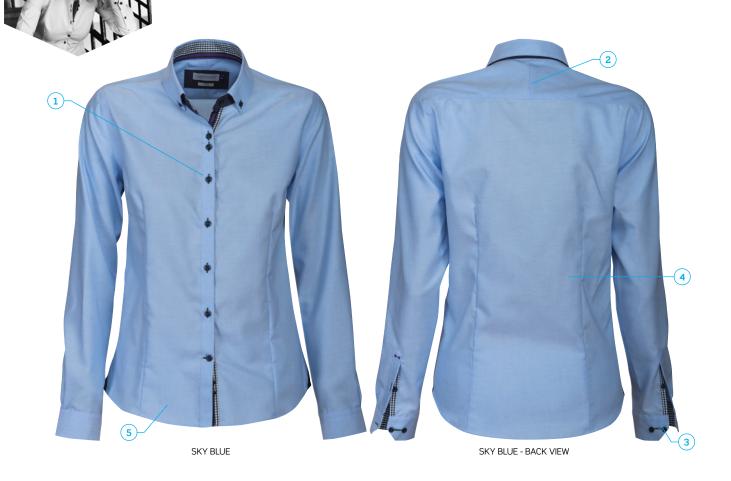

## Purple Bow 40 Women's Shirt

A classic ladies' non-iron oxford shirt in sophisticated contrast colours.

1: Soft button down collar with taped main seams. | 2: Split back yoke, raised placket and a curved hem. | 3: The Ladies' Purple Bow 40 comes with matching purple fabric cufflinks. | 4: 100% Cotton (Patented Non-Iron Treatment). | 5: Oeko-Tex Standard 100 Certified.